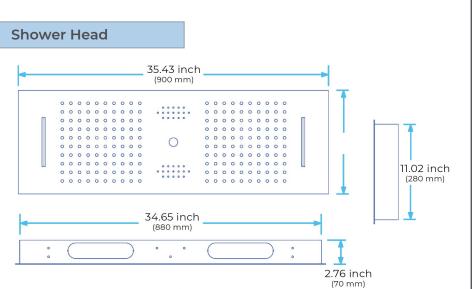

## REMOTE CONTROLLED THERMOSTATIC CEILING MOUNT MUSICAL RAINFALL WATERFALL LED SHOWER HEAD SYSTEM WITH HAND SHOWER SPECIFICATIONS

Shower Panel /Hose Material: 304 Stainless Steel Shower Head Size: 900\*300 mm Shower Mixer Material: Brass Concealed Mixer Size: 465\*130 mm Showerheads Install: Embedded Ceiling Mounted Concealed Mixer Install: Wall-Mounted LED Shower Head Functions: Rainfall, Waterfall, Water Column Water Pressure: 0.3 MPA Water Flow: 16L/min~28L/min Hand Shower/ Shower holder Material: Brass Shower Accessories Material: Brass LED Light: Need to Connect Power LED Light Color: 64 Color Shower Hose Length: 1.5M AC: 100-265V 50/60Hz