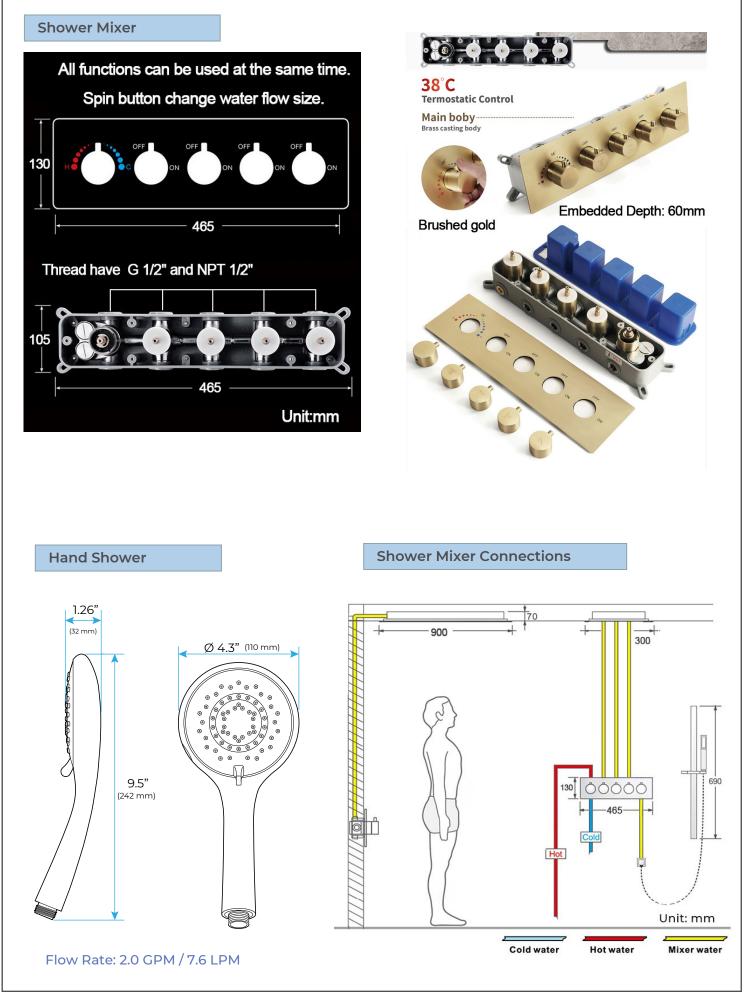

## REMOTE CONTROLLED THERMOSTATIC CEILING MOUNT MUSICAL RAINFALL WATERFALL LED SHOWER HEAD SYSTEM WITH HAND SHOWER SPECIFICATIONS

Shower Panel /Hose Material: 304 Stainless Steel Shower Head Size: 900\*300 mm Shower Mixer Material: Brass Concealed Mixer Size: 465\*130 mm Showerheads Install: Embedded Ceiling Mounted Concealed Mixer Install: Wall-Mounted LED Shower Head Functions: Rainfall, Waterfall, Water Column Water Pressure: 0.3 MPA Water Flow: 16L/min~28L/min Hand Shower/ Shower holder Material: Brass Shower Accessories Material: Brass LED Light: Need to Connect Power LED Light Color: 64 Color Shower Hose Length: 1.5M AC: 100-265V 50/60Hz