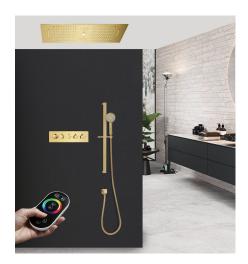

## REMOTE CONTROLLED THERMOSTATIC CEILING MOUNT MUSICAL RAINFALL WATERFALL LED SHOWER HEAD SYSTEM WITH HAND SHOWER SPECIFICATIONS

Shower Panel /Hose Material: 304 Stainless Steel Shower Head Size: 900\*300 mm Shower Mixer Material: Brass Concealed Mixer Size: 465\*130 mm Showerheads Install: Embedded Ceiling Mounted Concealed Mixer Install: Wall-Mounted LED Shower Head Functions: Rainfall, Waterfall, Water Column Water Pressure: 0.3 MPA Water Flow: 16L/min~28L/min Hand Shower/ Shower holder Material: Brass Shower Accessories Material: Brass LED Light: Need to Connect Power LED Light Color: 64 Color Shower Hose Length: 1.5M AC: 100-265V 50/60Hz