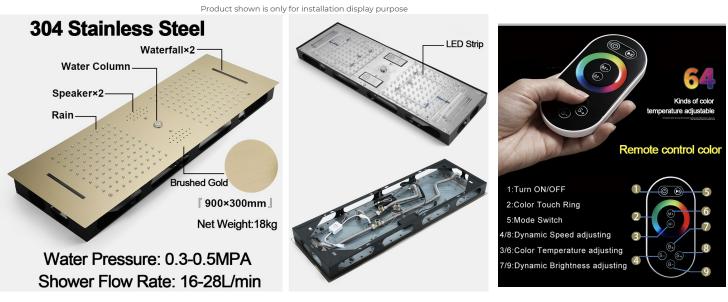

## REMOTE CONTROLLED THERMOSTATIC CEILING MOUNT MUSICAL RAINFALL WATERFALL LED SHOWER HEAD SYSTEM WITH HAND SHOWER SPECIFICATIONS

Shower Panel /Hose Material: 304 Stainless Steel Shower Head Size: 900\*300 mm Shower Mixer Material: Brass Concealed Mixer Size: 465\*130 mm Showerheads Install: Embedded Ceiling Mounted Concealed Mixer Install: Wall-Mounted LED Shower Head Functions: Rainfall, Waterfall, Water Column Water Pressure: 0.3 MPA Water Flow: 16L/min~28L/min Hand Shower/ Shower holder Material: Brass Shower Accessories Material: Brass LED Light: Need to Connect Power LED Light Color: 64 Color Shower Hose Length: 1.5M AC: 100-265V 50/60Hz